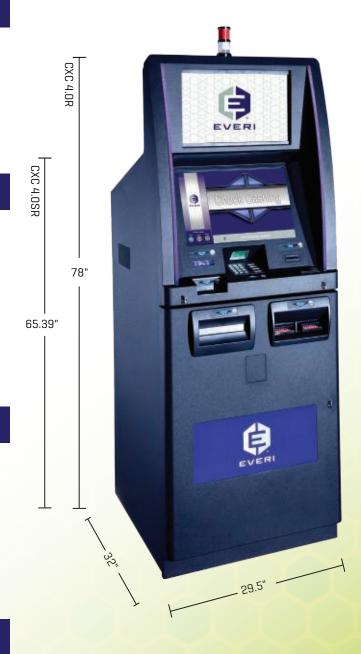

# **Self-Service Solutions**

CXC 4.0 SR/R

Combined with powerful marketing peripherals, multiple TITO interfaces and high capacity components, the CXC product line delivers maximum velocity and patron interaction.

### **HARDWARE**

- 22" LCD touch screen
- Bunch presenter
- Three coin hoppers
- Secured Triple DES PCI Encrypted keypad
- ADA Compliant
- EMV compatible
- Fujitsu 4, 5 or 6 pocket dispensers
- Two bill acceptors: JCM, MEI & Cash Code
- Dedicated network