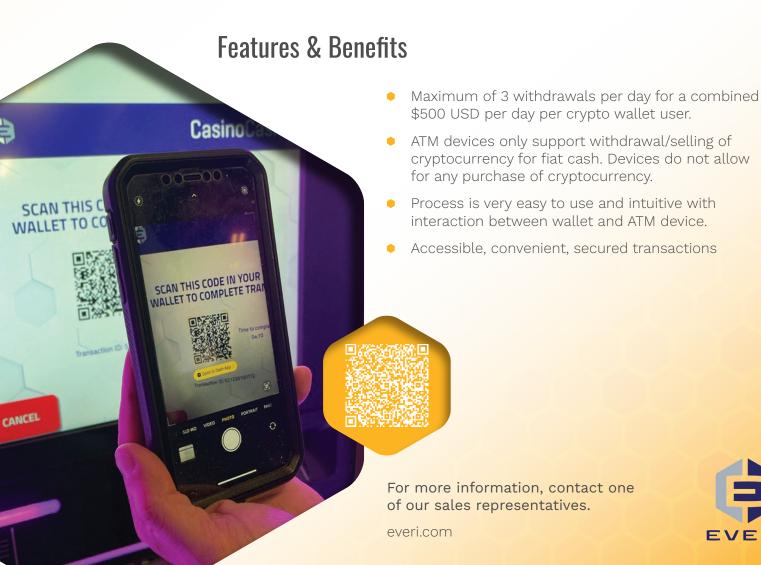

### **B4U ATM/Cash Access**

Casino customers can now benefit from Everi's B4U ATM Cryptocurrency liquidation via Everi's footprint of ATM and Cash Access Kiosks. Gaming patrons who have access to their cryptocurrency wallets can now withdraw fiat currency from a general purpose ATM. Just select the B4U option on the ATM device and it will direct you scan a QR code to gain access to your wallet.